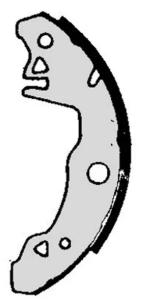

## SHOE S 68 510

The S 68 510 brake shoe is synonymous with reliability

Brembo brake shoes of original equipment quality guarantee the safe and reliable performance of your drum braking system. All Brembo brake shoes are accompanied by a ECE-R90 homologation certificate.

## **Technical specifications**

| EAN code<br><b>8432509643754</b> | Rear           |
|----------------------------------|----------------|
| Width                            | Braking system |
| <b>42</b> mm                     | Bendix         |