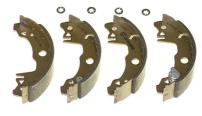

## SHOE S 68 510

The S 68 510 brake shoe is synonymous with reliability

Brembo brake shoes of original equipment quality guarantee the safe and reliable performance of your drum braking system. All Brembo brake shoes are accompanied by a ECE-R90 homologation certificate.

- OE-equivalent
- Brembo quality
- ECE-R90 certificate
- Safety
- Durability
- With accessories