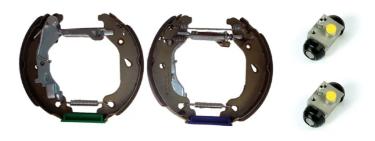

## **SHOE KIT K 23 047**

## The K 23 047 shoe kit is synonymous with reliability

The Brembo Kit & Fit is the ideal solution for the maintenance of drum brakes: everything you need for quick and efficient servicing is supplied in a single preassembled package, all with guaranteed Brembo quality. The kit contains all the components necessary for drum brake maintenance: shoes, brake wheel cylinders, springs, lubricant, and fixing kit.

- ✓ OE-equivalent
- Brembo quality
- ✓ ECE-R90 certificate
- Safety
- ✓ Durability
- Quick assembly
- ✓ With accessories
- ✓ Pre-Assembled Kit