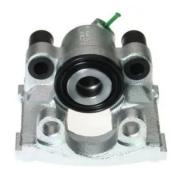

## CALIPER F 06 041

## The F 06 041 caliper is synonymous with reliability

Designed to provide the same performance as new calipers, Brembo remanufactured calipers embody an alternative solution to replacing broken or worn parts with new ones. The brake caliper remanufacturing process involves cleaning and applying a surface treatment to the caliper body, and the renewing of all worn internal components with new ones. The final testing at the end of this process guarantees a Brembo certified product.

## **Technical specifications**

| EAN code          | Axle           | Diameter     |
|-------------------|----------------|--------------|
| 8020584500422     | Rear           | <b>36</b> mm |
|                   |                |              |
| Number of pistons | Braking system | Position     |
| 1                 | ATE            | Right        |