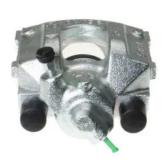

## CALIPER F 06 041

## The F 06 041 caliper is synonymous with reliability

Designed to provide the same performance as new calipers, Brembo remanufactured calipers embody an alternative solution to replacing broken or worn parts with new ones. The brake caliper remanufacturing process involves cleaning and applying a surface treatment to the caliper body, and the renewing of all worn internal components with new ones. The final testing at the end of this process guarantees a Brembo certified product.

## **Technical specifications**

| EAN code          | Axle           | Diameter     |
|-------------------|----------------|--------------|
| 8020584500422     | Rear           | <b>36</b> mm |
|                   |                |              |
| Number of pistons | Braking system | Position     |
| 1                 | ATE            | Right        |