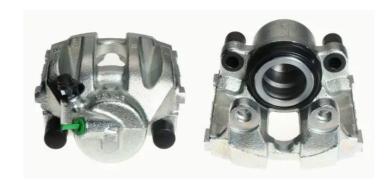

## CALIPER F 06 157

## The F 06 157 caliper is synonymous with reliability

Designed to provide the same performance as new calipers, Brembo remanufactured calipers embody an alternative solution to replacing broken or worn parts with new ones. The brake caliper remanufacturing process involves cleaning and applying a surface treatment to the caliper body, and the renewing of all worn internal components with new ones. The final testing at the end of this process guarantees a Brembo certified product.

## **Technical specifications**

EAN code Axle Diameter
8020584501580 Front 54 mm

Number of pistons Braking system Position
1 ATE Right

**COMPATIBLE VEHICLES** 