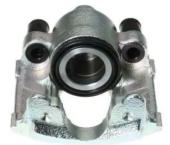

## CALIPER F 15 002

The F 15 002 caliper is synonymous with reliability

Designed to provide the same performance as new calipers, Brembo remanufactured calipers embody an alternative solution to replacing broken or worn parts with new ones. The brake caliper remanufacturing process involves cleaning and applying a surface treatment to the caliper body, and the renewing of all worn internal components with new ones. The final testing at the end of this process guarantees a Brembo certified product.

### **Technical specifications**

| EAN code          | Axle           | Diameter     |
|-------------------|----------------|--------------|
| 8020584502815     | Front left     | <b>48</b> mm |
|                   |                |              |
| Number of pistons | Braking system | Position     |
| 1                 | ATE            | Left         |