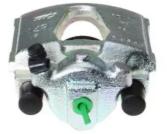

## CALIPER F 15 002

The F 15 002 caliper is synonymous with reliability

Designed to provide the same performance as new calipers, Brembo remanufactured calipers embody an alternative solution to replacing broken or worn parts with new ones. The brake caliper remanufacturing process involves cleaning and applying a surface treatment to the caliper body, and the renewing of all worn internal components with new ones. The final testing at the end of this process guarantees a Brembo certified product.

### **Technical specifications**

| EAN code          | Axle           | Diameter     |
|-------------------|----------------|--------------|
| 8020584502815     | Front left     | <b>48</b> mm |
|                   |                |              |
| Number of pistons | Braking system | Position     |
| 1                 | ATE            | Left         |