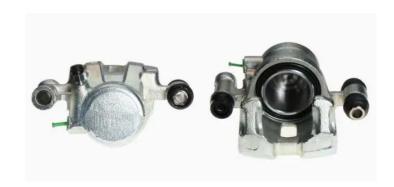

## CALIPER F 16 017

## **Technical specifications**

EAN code Axle Diameter
8020584503140 Front 54 mm

Number of pistons Braking system Position
1 AKEBONO Right

**COMPATIBLE VEHICLES** 