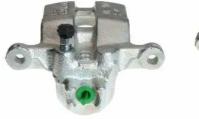

## CALIPER F 28 089

The F 28 089 caliper is synonymous with reliability

Designed to provide the same performance as new calipers, Brembo remanufactured calipers embody an alternative solution to replacing broken or worn parts with new ones. The brake caliper remanufacturing process involves cleaning and applying a surface treatment to the caliper body, and the renewing of all worn internal components with new ones. The final testing at the end of this process guarantees a Brembo certified product.

## **Technical specifications**

| Axle           | Diameter                      |
|----------------|-------------------------------|
| Rear           | <b>38</b> mm                  |
|                |                               |
| Braking system | Position                      |
| NISSIN         | Right                         |
|                | <b>Rear</b><br>Braking system |