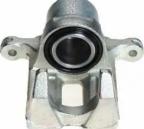

## CALIPER F 28 089

The F 28 089 caliper is synonymous with reliability

Designed to provide the same performance as new calipers, Brembo remanufactured calipers embody an alternative solution to replacing broken or worn parts with new ones. The brake caliper remanufacturing process involves cleaning and applying a surface treatment to the caliper body, and the renewing of all worn internal components with new ones. The final testing at the end of this process guarantees a Brembo certified product.

## **Technical specifications**

| Axle           | Diameter                      |
|----------------|-------------------------------|
| Rear           | <b>38</b> mm                  |
|                |                               |
| Braking system | Position                      |
| NISSIN         | Right                         |
|                | <b>Rear</b><br>Braking system |