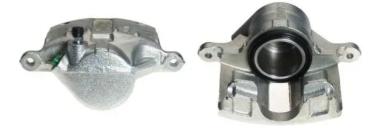

## CALIPER F 30 021

The F 30 021 caliper is synonymous with reliability

Designed to provide the same performance as new calipers, Brembo remanufactured calipers embody an alternative solution to replacing broken or worn parts with new ones. The brake caliper remanufacturing process involves cleaning and applying a surface treatment to the caliper body, and the renewing of all worn internal components with new ones. The final testing at the end of this process guarantees a Brembo certified product.

## **Technical specifications**

| EAN code          | Axle           | Diameter     |
|-------------------|----------------|--------------|
| 8020584508701     | Front          | <b>60</b> mm |
|                   |                |              |
| Number of pistons | Braking system | Position     |
| 1                 | MANDO          | Right        |