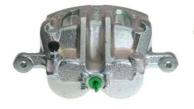

## CALIPER F 30 245

The F 30 245 caliper is synonymous with reliability

Designed to provide the same performance as new calipers, Brembo remanufactured calipers embody an alternative solution to replacing broken or worn parts with new ones. The brake caliper remanufacturing process involves cleaning and applying a surface treatment to the caliper body, and the renewing of all worn internal components with new ones. The final testing at the end of this process guarantees a Brembo certified product.

## **Technical specifications**

| EAN code             | Axle           | Diameter     |
|----------------------|----------------|--------------|
| <b>8020584541746</b> | Front          | <b>45</b> mm |
| Number of pistons    | Braking system | Position     |
| <b>2</b>             | MANDO          | <b>Right</b> |