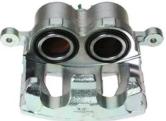

## CALIPER F 30 245

The F 30 245 caliper is synonymous with reliability

Designed to provide the same performance as new calipers, Brembo remanufactured calipers embody an alternative solution to replacing broken or worn parts with new ones. The brake caliper remanufacturing process involves cleaning and applying a surface treatment to the caliper body, and the renewing of all worn internal components with new ones. The final testing at the end of this process guarantees a Brembo certified product.

## **Technical specifications**

| EAN code             | Axle           | Diameter     |
|----------------------|----------------|--------------|
| <b>8020584541746</b> | Front          | <b>45</b> mm |
| Number of pistons    | Braking system | Position     |
| <b>2</b>             | MANDO          | <b>Right</b> |