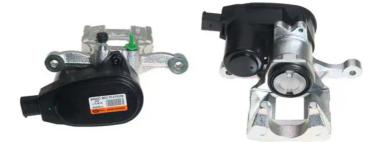

## CALIPER F 30 289

The F 30 289 caliper is synonymous with reliability

Designed to provide the same performance as new calipers, Brembo remanufactured calipers embody an alternative solution to replacing broken or worn parts with new ones. The brake caliper remanufacturing process involves cleaning and applying a surface treatment to the caliper body, and the renewing of all worn internal components with new ones. The final testing at the end of this process guarantees a Brembo certified product.

## **Technical specifications**

| EAN code          | Axle           | Diameter     |
|-------------------|----------------|--------------|
| 8020584553268     | Rear           | <b>38</b> mm |
|                   |                |              |
| Number of pistons | Braking system | Position     |
| 1                 | MANDO          | Right        |