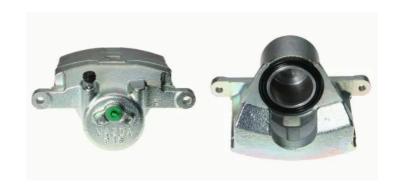

## CALIPER F 49 108

## The F 49 108 caliper is synonymous with reliability

Designed to provide the same performance as new calipers, Brembo remanufactured calipers embody an alternative solution to replacing broken or worn parts with new ones. The brake caliper remanufacturing process involves cleaning and applying a surface treatment to the caliper body, and the renewing of all worn internal components with new ones. The final testing at the end of this process guarantees a Brembo certified product.

## **Technical specifications**

EAN code Axle Diameter
8020584512999 Front 57 mm

Number of pistons Braking system Position
1 MAZDA Left