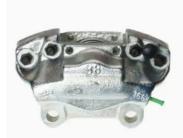

## CALIPER F 50 000

## The F 50 000 caliper is synonymous with reliability

Designed to provide the same performance as new calipers, Brembo remanufactured calipers embody an alternative solution to replacing broken or worn parts with new ones. The brake caliper remanufacturing process involves cleaning and applying a surface treatment to the caliper body, and the renewing of all worn internal components with new ones. The final testing at the end of this process guarantees a Brembo certified product.

## **Technical specifications**

| EAN code          | Axle           | Diameter     |
|-------------------|----------------|--------------|
| 8020584536841     | Rear           | <b>38</b> mm |
|                   |                |              |
| Number of pistons | Braking system | Position     |
| 2                 | ATE            | Left         |