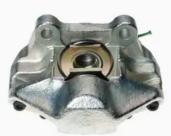

## CALIPER F 50 000

## The F 50 000 caliper is synonymous with reliability

Designed to provide the same performance as new calipers, Brembo remanufactured calipers embody an alternative solution to replacing broken or worn parts with new ones. The brake caliper remanufacturing process involves cleaning and applying a surface treatment to the caliper body, and the renewing of all worn internal components with new ones. The final testing at the end of this process guarantees a Brembo certified product.

## **Technical specifications**

| EAN code          | Axle           | Diameter     |
|-------------------|----------------|--------------|
| 8020584536841     | Rear           | <b>38</b> mm |
|                   |                |              |
| Number of pistons | Braking system | Position     |
| 2                 | ATE            | Left         |