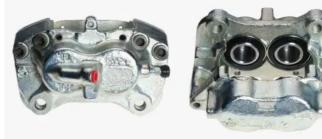

## CALIPER F 50 082

The F 50 082 caliper is synonymous with reliability

Designed to provide the same performance as new calipers, Brembo remanufactured calipers embody an alternative solution to replacing broken or worn parts with new ones. The brake caliper remanufacturing process involves cleaning and applying a surface treatment to the caliper body, and the renewing of all worn internal components with new ones. The final testing at the end of this process guarantees a Brembo certified product.

## **Technical specifications**

| EAN code          | Axle           | Diameter     |
|-------------------|----------------|--------------|
| 8020584513934     | Front          | <b>40</b> mm |
| Number of pistons | Braking system | Position     |
| <b>4</b>          | <b>ATE</b>     | <b>Left</b>  |