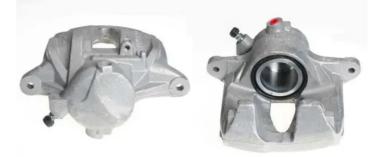

## CALIPER F 50 229

The F 50 229 caliper is synonymous with reliability

Designed to provide the same performance as new calipers, Brembo remanufactured calipers embody an alternative solution to replacing broken or worn parts with new ones. The brake caliper remanufacturing process involves cleaning and applying a surface treatment to the caliper body, and the renewing of all worn internal components with new ones. The final testing at the end of this process guarantees a Brembo certified product.

- OE-equivalent
- Brembo quality
- Safety
- Durability
- New components

## **Technical specifications**

| EAN code          | Axle           | Diameter     |
|-------------------|----------------|--------------|
| 8020584515402     | Front          | <b>60</b> mm |
|                   |                |              |
| Number of pistons | Braking system | Position     |
| 1                 | BOSCH          | Right        |