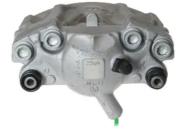

## CALIPER F 50 352

The F 50 352 caliper is synonymous with reliability

Designed to provide the same performance as new calipers, Brembo remanufactured calipers embody an alternative solution to replacing broken or worn parts with new ones. The brake caliper remanufacturing process involves cleaning and applying a surface treatment to the caliper body, and the renewing of all worn internal components with new ones. The final testing at the end of this process guarantees a Brembo certified product.

- OE-equivalent
- Brembo quality
- Safety
- Durability
- New components