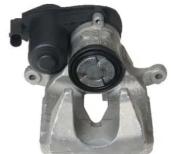

## CALIPER F 50 411

## The F 50 411 caliper is synonymous with reliability

Designed to provide the same performance as new calipers, Brembo remanufactured calipers embody an alternative solution to replacing broken or worn parts with new ones. The brake caliper remanufacturing process involves cleaning and applying a surface treatment to the caliper body, and the renewing of all worn internal components with new ones. The final testing at the end of this process guarantees a Brembo certified product.

## **Technical specifications**

| EAN code          | Axle           | Diameter     |
|-------------------|----------------|--------------|
| 8020584563960     | Rear           | <b>43</b> mm |
|                   |                |              |
| Number of pistons | Braking system | Position     |
| 1                 | TRW            | Right        |