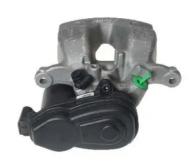

## CALIPER F 50 411

## The F 50 411 caliper is synonymous with reliability

Designed to provide the same performance as new calipers, Brembo remanufactured calipers embody an alternative solution to replacing broken or worn parts with new ones. The brake caliper remanufacturing process involves cleaning and applying a surface treatment to the caliper body, and the renewing of all worn internal components with new ones. The final testing at the end of this process guarantees a Brembo certified product.

## **Technical specifications**

| EAN code          | Axle           | Diameter     |
|-------------------|----------------|--------------|
| 8020584563960     | Rear           | <b>43</b> mm |
|                   |                |              |
| Number of pistons | Braking system | Position     |
| 1                 | TRW            | Right        |