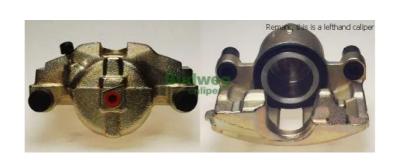

## CALIPER F 59 071

## The F 59 071 caliper is synonymous with reliability

Designed to provide the same performance as new calipers, Brembo remanufactured calipers embody an alternative solution to replacing broken or worn parts with new ones. The brake caliper remanufacturing process involves cleaning and applying a surface treatment to the caliper body, and the renewing of all worn internal components with new ones. The final testing at the end of this process guarantees a Brembo certified product.