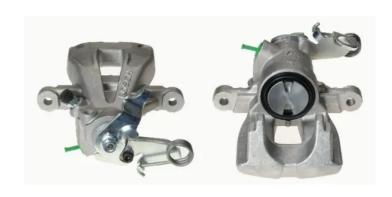

## CALIPER F 61 213

## The F 61 213 caliper is synonymous with reliability

Designed to provide the same performance as new calipers, Brembo remanufactured calipers embody an alternative solution to replacing broken or worn parts with new ones. The brake caliper remanufacturing process involves cleaning and applying a surface treatment to the caliper body, and the renewing of all worn internal components with new ones. The final testing at the end of this process guarantees a Brembo certified product.