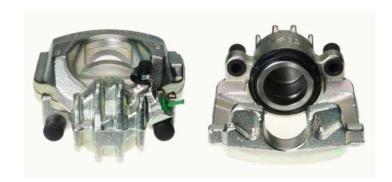

## CALIPER F 61 253

## The F 61 253 caliper is synonymous with reliability

Designed to provide the same performance as new calipers, Brembo remanufactured calipers embody an alternative solution to replacing broken or worn parts with new ones. The brake caliper remanufacturing process involves cleaning and applying a surface treatment to the caliper body, and the renewing of all worn internal components with new ones. The final testing at the end of this process guarantees a Brembo certified product.