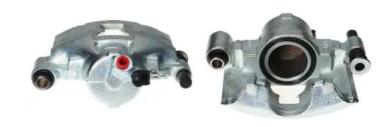

## CALIPER F 68 012

## The F 68 012 caliper is synonymous with reliability

Designed to provide the same performance as new calipers, Brembo remanufactured calipers embody an alternative solution to replacing broken or worn parts with new ones. The brake caliper remanufacturing process involves cleaning and applying a surface treatment to the caliper body, and the renewing of all worn internal components with new ones. The final testing at the end of this process guarantees a Brembo certified product.

## **Technical specifications**

| EAN code          | Axle           | Diameter     |
|-------------------|----------------|--------------|
| 8020584525432     | Front          | <b>54</b> mm |
|                   |                |              |
| Number of pistons | Braking system | Position     |
| 1                 | BENDIX         | Left         |