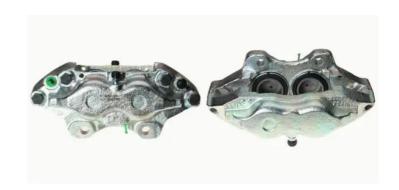

## CALIPER F 68 066

## The F 68 066 caliper is synonymous with reliability

Designed to provide the same performance as new calipers, Brembo remanufactured calipers embody an alternative solution to replacing broken or worn parts with new ones. The brake caliper remanufacturing process involves cleaning and applying a surface treatment to the caliper body, and the renewing of all worn internal components with new ones. The final testing at the end of this process guarantees a Brembo certified product.

## **Technical specifications**

EAN code Axle Diameter
8020584525975 Front 48 mm

Number of pistons Braking system
4 GIRLING Left

**COMPATIBLE VEHICLES** 