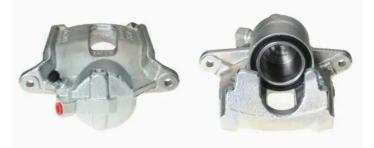

## CALIPER F 68 098

The F 68 098 caliper is synonymous with reliability

Designed to provide the same performance as new calipers, Brembo remanufactured calipers embody an alternative solution to replacing broken or worn parts with new ones. The brake caliper remanufacturing process involves cleaning and applying a surface treatment to the caliper body, and the renewing of all worn internal components with new ones. The final testing at the end of this process guarantees a Brembo certified product.