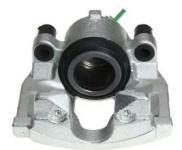

## CALIPER F 68 135

## The F 68 135 caliper is synonymous with reliability

Designed to provide the same performance as new calipers, Brembo remanufactured calipers embody an alternative solution to replacing broken or worn parts with new ones. The brake caliper remanufacturing process involves cleaning and applying a surface treatment to the caliper body, and the renewing of all worn internal components with new ones. The final testing at the end of this process guarantees a Brembo certified product.

## **Technical specifications**

EAN code Axle Diameter
8020584526668 Front 57 mm

Number of pistons Braking system Position
1 ATE Right

**COMPATIBLE VEHICLES** 