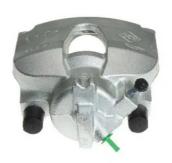

## CALIPER F 68 135

## The F 68 135 caliper is synonymous with reliability

Designed to provide the same performance as new calipers, Brembo remanufactured calipers embody an alternative solution to replacing broken or worn parts with new ones. The brake caliper remanufacturing process involves cleaning and applying a surface treatment to the caliper body, and the renewing of all worn internal components with new ones. The final testing at the end of this process guarantees a Brembo certified product.

## **Technical specifications**

EAN code Axle Diameter
8020584526668 Front 57 mm

Number of pistons Braking system Position
1 ATE Right

**COMPATIBLE VEHICLES** 