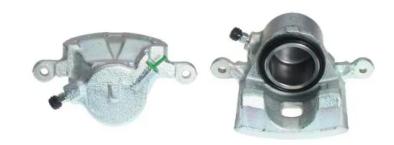

## CALIPER F 79 011

## The F 79 011 caliper is synonymous with reliability

Designed to provide the same performance as new calipers, Brembo remanufactured calipers embody an alternative solution to replacing broken or worn parts with new ones. The brake caliper remanufacturing process involves cleaning and applying a surface treatment to the caliper body, and the renewing of all worn internal components with new ones. The final testing at the end of this process guarantees a Brembo certified product.

## **Technical specifications**

| EAN code          | Axle           | Diameter     |  |
|-------------------|----------------|--------------|--|
| 8020584527627     | Front          | <b>54</b> mm |  |
| Number of pistons | Braking system | Position     |  |
| 1                 | TOKICO         | Right        |  |