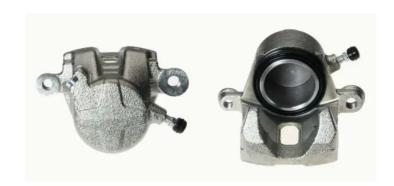

## CALIPER F 79 026

## The F 79 026 caliper is synonymous with reliability

Designed to provide the same performance as new calipers, Brembo remanufactured calipers embody an alternative solution to replacing broken or worn parts with new ones. The brake caliper remanufacturing process involves cleaning and applying a surface treatment to the caliper body, and the renewing of all worn internal components with new ones. The final testing at the end of this process guarantees a Brembo certified product.

## **Technical specifications**

| EAN code          | Axle           | Diameter     |
|-------------------|----------------|--------------|
| 8020584527771     | Front          | <b>57</b> mm |
| Number of pistons | Braking system | Position     |
| 1                 | SUMITOMO       | Left         |