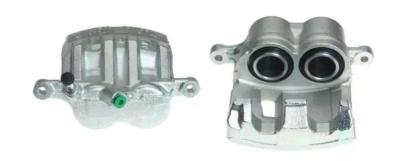

## CALIPER F 83 090

## The F 83 090 caliper is synonymous with reliability

Designed to provide the same performance as new calipers, Brembo remanufactured calipers embody an alternative solution to replacing broken or worn parts with new ones. The brake caliper remanufacturing process involves cleaning and applying a surface treatment to the caliper body, and the renewing of all worn internal components with new ones. The final testing at the end of this process guarantees a Brembo certified product.