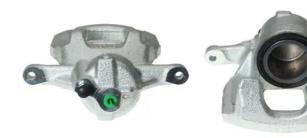

## CALIPER F 83 332

## The F 83 332 caliper is synonymous with reliability

Designed to provide the same performance as new calipers, Brembo remanufactured calipers embody an alternative solution to replacing broken or worn parts with new ones. The brake caliper remanufacturing process involves cleaning and applying a surface treatment to the caliper body, and the renewing of all worn internal components with new ones. The final testing at the end of this process guarantees a Brembo certified product.