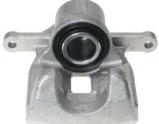

## CALIPER F 83 359

The F 83 359 caliper is synonymous with reliability

Designed to provide the same performance as new calipers, Brembo remanufactured calipers embody an alternative solution to replacing broken or worn parts with new ones. The brake caliper remanufacturing process involves cleaning and applying a surface treatment to the caliper body, and the renewing of all worn internal components with new ones. The final testing at the end of this process guarantees a Brembo certified product.

## **Technical specifications**

| EAN code          | Axle           | Diameter     |
|-------------------|----------------|--------------|
| 8020584542460     | Rear           | <b>38</b> mm |
|                   |                |              |
| Number of pistons | Braking system | Position     |
| 1                 | ADVICS         | Right        |