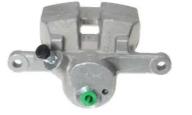

## CALIPER F 83 359

The F 83 359 caliper is synonymous with reliability

Designed to provide the same performance as new calipers, Brembo remanufactured calipers embody an alternative solution to replacing broken or worn parts with new ones. The brake caliper remanufacturing process involves cleaning and applying a surface treatment to the caliper body, and the renewing of all worn internal components with new ones. The final testing at the end of this process guarantees a Brembo certified product.

## **Technical specifications**

| EAN code          | Axle           | Diameter     |
|-------------------|----------------|--------------|
| 8020584542460     | Rear           | <b>38</b> mm |
|                   |                |              |
| Number of pistons | Braking system | Position     |
| 1                 | ADVICS         | Right        |