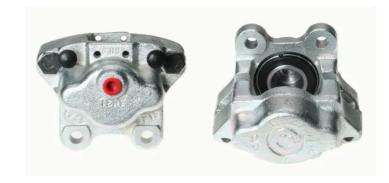

## CALIPER F 85 016

## The F 85 016 caliper is synonymous with reliability

Designed to provide the same performance as new calipers, Brembo remanufactured calipers embody an alternative solution to replacing broken or worn parts with new ones. The brake caliper remanufacturing process involves cleaning and applying a surface treatment to the caliper body, and the renewing of all worn internal components with new ones. The final testing at the end of this process guarantees a Brembo certified product.

## **Technical specifications**

| EAN code          | Axle           | Diameter     |
|-------------------|----------------|--------------|
| 8020584531419     | Front          | <b>40</b> mm |
|                   |                |              |
| Number of pistons | Braking system | Position     |
| 2                 | GIRLING        | Left         |