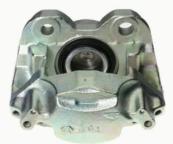

## CALIPER F 85 136

## The F 85 136 caliper is synonymous with reliability

Designed to provide the same performance as new calipers, Brembo remanufactured calipers embody an alternative solution to replacing broken or worn parts with new ones. The brake caliper remanufacturing process involves cleaning and applying a surface treatment to the caliper body, and the renewing of all worn internal components with new ones. The final testing at the end of this process guarantees a Brembo certified product.

## **Technical specifications**

| EAN code          | Axle           | Diameter     |
|-------------------|----------------|--------------|
| 8020584532614     | Front          | <b>57</b> mm |
|                   |                |              |
| Number of pistons | Braking system | Position     |
| 2                 | ATE            | Left         |