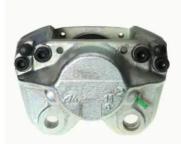

## CALIPER F 85 136

## The F 85 136 caliper is synonymous with reliability

Designed to provide the same performance as new calipers, Brembo remanufactured calipers embody an alternative solution to replacing broken or worn parts with new ones. The brake caliper remanufacturing process involves cleaning and applying a surface treatment to the caliper body, and the renewing of all worn internal components with new ones. The final testing at the end of this process guarantees a Brembo certified product.

## **Technical specifications**

| EAN code          | Axle           | Diameter     |
|-------------------|----------------|--------------|
| 8020584532614     | Front          | <b>57</b> mm |
|                   |                |              |
| Number of pistons | Braking system | Position     |
| 2                 | ATE            | Left         |