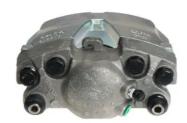

## CALIPER F 85 392

## The F 85 392 caliper is synonymous with reliability

Designed to provide the same performance as new calipers, Brembo remanufactured calipers embody an alternative solution to replacing broken or worn parts with new ones. The brake caliper remanufacturing process involves cleaning and applying a surface treatment to the caliper body, and the renewing of all worn internal components with new ones. The final testing at the end of this process guarantees a Brembo certified product.

## **Technical specifications**

| EAN code          | Axle           | Diameter     |
|-------------------|----------------|--------------|
| 8020584541210     | Front          | <b>57</b> mm |
|                   |                |              |
| Number of pistons | Braking system | Position     |
| 1                 | TRW            | Left         |