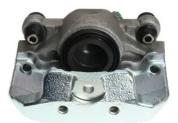

## CALIPER F 85 392

## The F 85 392 caliper is synonymous with reliability

Designed to provide the same performance as new calipers, Brembo remanufactured calipers embody an alternative solution to replacing broken or worn parts with new ones. The brake caliper remanufacturing process involves cleaning and applying a surface treatment to the caliper body, and the renewing of all worn internal components with new ones. The final testing at the end of this process guarantees a Brembo certified product.

## **Technical specifications**

| EAN code          | Axle           | Diameter     |
|-------------------|----------------|--------------|
| 8020584541210     | Front          | <b>57</b> mm |
|                   |                |              |
| Number of pistons | Braking system | Position     |
| 1                 | TRW            | Left         |