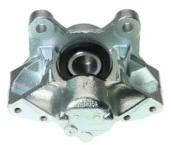

## CALIPER F 86 046

## The F 86 046 caliper is synonymous with reliability

Designed to provide the same performance as new calipers, Brembo remanufactured calipers embody an alternative solution to replacing broken or worn parts with new ones. The brake caliper remanufacturing process involves cleaning and applying a surface treatment to the caliper body, and the renewing of all worn internal components with new ones. The final testing at the end of this process guarantees a Brembo certified product.

## **Technical specifications**

| EAN code          | Axle           | Diameter     |
|-------------------|----------------|--------------|
| 8020584535172     | Rear           | <b>40</b> mm |
|                   |                |              |
| Number of pistons | Braking system | Position     |
| 2                 | ATE            | Left         |