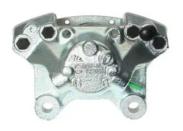

## CALIPER F 86 046

## The F 86 046 caliper is synonymous with reliability

Designed to provide the same performance as new calipers, Brembo remanufactured calipers embody an alternative solution to replacing broken or worn parts with new ones. The brake caliper remanufacturing process involves cleaning and applying a surface treatment to the caliper body, and the renewing of all worn internal components with new ones. The final testing at the end of this process guarantees a Brembo certified product.

## **Technical specifications**

| EAN code          | Axle           | Diameter     |
|-------------------|----------------|--------------|
| 8020584535172     | Rear           | <b>40</b> mm |
|                   |                |              |
| Number of pistons | Braking system | Position     |
| 2                 | ATE            | Left         |