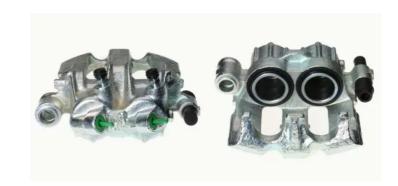

## CALIPER F 86 048

## The F 86 048 caliper is synonymous with reliability

Designed to provide the same performance as new calipers, Brembo remanufactured calipers embody an alternative solution to replacing broken or worn parts with new ones. The brake caliper remanufacturing process involves cleaning and applying a surface treatment to the caliper body, and the renewing of all worn internal components with new ones. The final testing at the end of this process guarantees a Brembo certified product.

## **Technical specifications**

| EAN code          | Axle           | Diameter     |
|-------------------|----------------|--------------|
| 8020584535196     | Front          | <b>40</b> mm |
|                   |                |              |
| Number of pistons | Braking system | Position     |
| 2                 | BENDIX         | Left         |