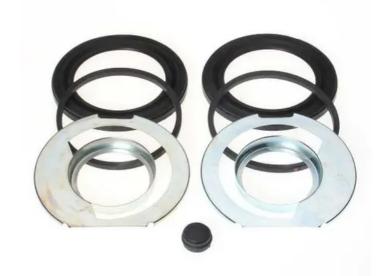

## REPAIR KIT CALIPER F KT 067

Repair kit for calipers F KT 067. The reliability of a Brembo product.

Brembo offers spare parts professionals 4 families of kits, comprising caliper components most subject to wear and deterioration, such as the sliding guide pins on floating calipers, the dust covers, the piston seals and the pistons themselves. A complete set of new components for rapid, safe and professional repairs.