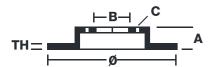

## **Technical specifications**

| EAN code<br><b>8020584163313</b> | Axle<br><b>Front</b>       | 209 mm                       |
|----------------------------------|----------------------------|------------------------------|
| Thickness (TH) <b>7,7</b> mm     | Height (A) 40 mm           | Number of holes (C)          |
| Brake disc type<br><b>Solid</b>  | Centering (B) <b>64</b> mm | Min. thickness <b>7,3</b> mm |