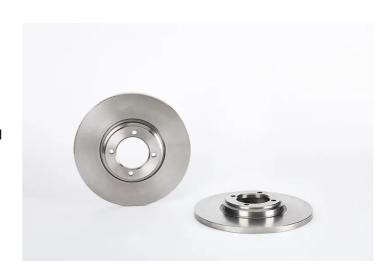

## **BRAKE DISC** 08.2477.10

## The 08.2477.10 brake disc is synonymous with reliability

The Brembo brake disc is fully interchangeable with an Original Equipment brake disc. The control of the entire production cycle allows Brembo to offer brake discs with outstanding performance levels, reliability, durability and comfort in all conditions of use. All Brembo brake discs are accompanied by the ECE-R90 homologation.