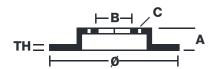

## **Technical specifications**

| EAN code        | Axle           | Diameter Ø          |
|-----------------|----------------|---------------------|
| 8020584247716   | Front          | <b>249</b> mm       |
|                 |                |                     |
| Thickness (TH)  | Height (A)     | Number of holes (C) |
| <b>12,7</b> mm  | 35 mm          | 4                   |
| 12,7 111111     | ١١١١١١ كرك     | 7                   |
| Dualis diastrus | Centering (B)  | Min. thickness      |
| Brake disc type | Ceritering (b) | WIIII. CHICKHESS    |
| Solid           | <b>69</b> mm   | <b>11,4</b> mm      |