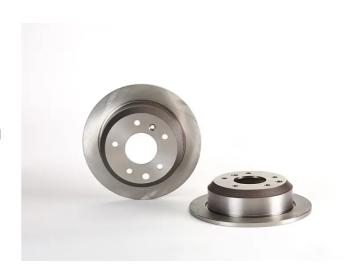

## **BRAKE DISC 08.5530.10**

## The 08.5530.10 brake disc is synonymous with reliability

The Brembo brake disc is fully interchangeable with an Original Equipment brake disc. The control of the entire production cycle allows Brembo to offer brake discs with outstanding performance levels, reliability, durability and comfort in all conditions of use. All Brembo brake discs are accompanied by the ECE-R90 homologation.