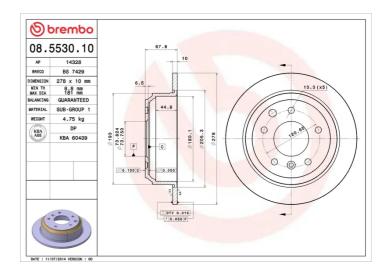

## **Technical specifications**

| EAN code<br><b>8020584553015</b> | Axle<br><b>Rear</b>        | Diameter Ø  278 mm              |
|----------------------------------|----------------------------|---------------------------------|
| Thickness (TH) 10 mm             | Height (A) 68 mm           | Number of holes (C) <b>5</b>    |
| Brake disc type<br><b>Solid</b>  | Centering (B) <b>74</b> mm | Min. thickness<br><b>8,8</b> mm |

Tightening torque

**90** Nm

**COMPATIBLE VEHICLES** 