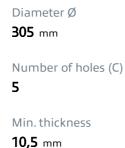

# brembo

## **BRAKE DISC** 08.9371.10

The 08.9371.10 brake disc is synonymous with reliability

The Brembo brake disc is fully interchangeable with an Original Equipment brake disc. The control of the entire production cycle allows Brembo to offer brake discs with outstanding performance levels, reliability, durability and comfort in all conditions of use. All Brembo brake discs are accompanied by the ECE-R90 homologation.

- $\checkmark$ **OE-equivalent**
- Brembo quality
- ECE-R90 certificate
- Safety

#### **Technical specifications**









#### **COMPATIBLE VEHICLES**



### **COMPATIBLE OE PART NUMBERS**

| 4320600QAA | NISSAN   |
|------------|----------|
| 4403045    | OPEL     |
| 9111045    | OPEL     |
| 7700314107 | RENAULT  |
| 8671017415 | RENAULT  |
| 9111045    | VAUXHALL |