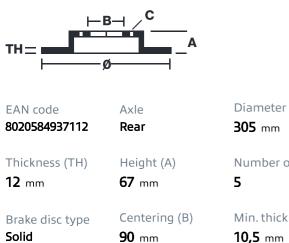

# brembo

## **BRAKE DISC** 08.9371.10

The 08.9371.10 brake disc is synonymous with reliability

The Brembo brake disc is fully interchangeable with an Original Equipment brake disc. The control of the entire production cycle allows Brembo to offer brake discs with outstanding performance levels, reliability, durability and comfort in all conditions of use. All Brembo brake discs are accompanied by the ECE-R90 homologation.

- $\checkmark$ **OE-equivalent**
- Brembo quality
- ECE-R90 certificate
- Safety

#### **Technical specifications**









#### **COMPATIBLE VEHICLES**



### **COMPATIBLE OE PART NUMBERS**

| 4320600QAA | NISSAN   |
|------------|----------|
| 4403045    | OPEL     |
| 9111045    | OPEL     |
| 7700314107 | RENAULT  |
| 8671017415 | RENAULT  |
| 9111045    | VAUXHALL |