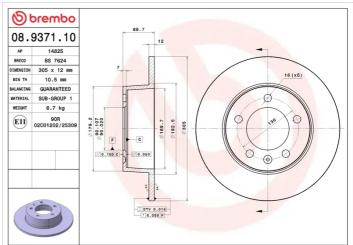

## **BRAKE DISC** 08.9371.10

The 08.9371.10 brake disc is synonymous with reliability

The Brembo brake disc is fully interchangeable with an Original Equipment brake disc. The control of the entire production cycle allows Brembo to offer brake discs with outstanding performance levels, reliability, durability and comfort in all conditions of use. All Brembo brake discs are accompanied by the ECE-R90 homologation.

#### **Technical specifications**