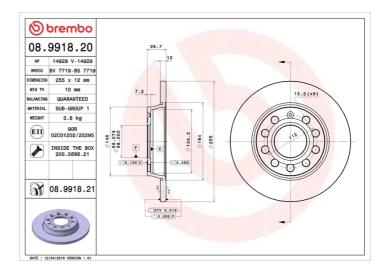

#### **Technical specifications**

| EAN code             | Axle          | Diam        |
|----------------------|---------------|-------------|
| <b>8020584991824</b> | <b>Rear</b>   | <b>255</b>  |
| Thickness (TH)       | Height (A)    | Num         |
| <b>12</b> mm         | <b>40</b> mm  | 5           |
| Brake disc type      | Centering (B) | Min.        |
| <b>Solid</b>         | <b>68</b> mm  | <b>10</b> m |
| Tiahtenina toraue    |               |             |

#### Tightening torque

120 Nm

COMPATIBLE VEHICLES