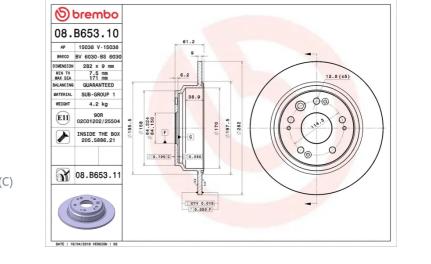

### **Technical specifications**

| EAN code          | Axle           | Diameter Ø         |
|-------------------|----------------|--------------------|
| 8020584036501     | Front and rear | <b>282</b> mm      |
| Thickness (TH)    | Height (A)     | Number of holes (( |
| 9 mm              | <b>61</b> mm   | <b>5</b>           |
| Brake disc type   | Centering (B)  | Min. thickness     |
| <b>Solid</b>      | <b>64</b> mm   | <b>7,5</b> mm      |
| Tightening torque |                |                    |