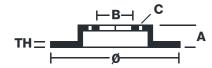

### **Technical specifications**

| EAN code          | Axle           | Diameter Ø         |
|-------------------|----------------|--------------------|
| 8020584036501     | Front and rear | <b>282</b> mm      |
| Thickness (TH)    | Height (A)     | Number of holes (( |
| 9 mm              | <b>61</b> mm   | <b>5</b>           |
| Brake disc type   | Centering (B)  | Min. thickness     |
| <b>Solid</b>      | <b>64</b> mm   | <b>7,5</b> mm      |
| Tightening torque |                |                    |