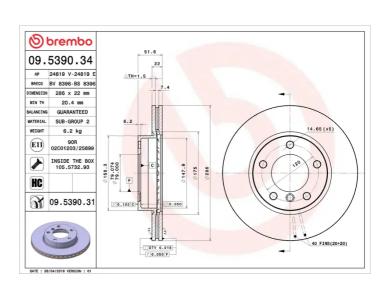

## **Technical specifications**

EAN code Diameter Ø

Thickness (TH) Height (A) Number of holes (C)
22 mm 52 mm 5

Brake disc type Centering (B) Min. thickness

286 mm

Ventilated 79 mm 20,4 mm

Tightening torque

8020584012574

**120** Nm