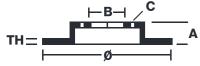

## **Technical specifications**

EAN code Diameter Ø

Thickness (TH) Height (A) Number of holes (C)
22 mm 52 mm 5

Brake disc type Centering (B) Min. thickness

286 mm

Ventilated 79 mm 20,4 mm

Tightening torque

8020584012574

**120** Nm