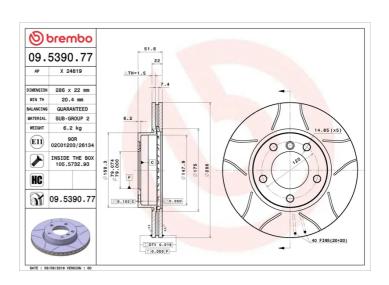

## **Technical specifications**

EAN code Diameter Ø **8020584011829 286** mm

Thickness (TH) Height (A) Number of holes (C) 22 mm 52 mm 5

Brake disc type Centering (B) Min. thickness
Ventilated 79 mm 20,4 mm

Tightening torque

**120** Nm