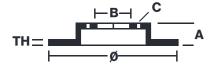

## **Technical specifications**

EAN code Diameter Ø **8020584011829 286** mm

Thickness (TH) Height (A) Number of holes (C) 22 mm 52 mm 5

Brake disc type Centering (B) Min. thickness
Ventilated 79 mm 20,4 mm

Tightening torque

**120** Nm