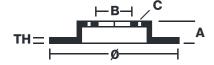

## **Technical specifications**

| EAN code<br><b>8020584772317</b>     | Axle<br>Front        | Diameter Ø  290 mm   |
|--------------------------------------|----------------------|----------------------|
| Thickness (TH) 26 mm                 | Height (A) 53 mm     | Number of holes (C)  |
| Brake disc type<br><b>Ventilated</b> | Centering (B) 140 mm | Min. thickness 23 mm |