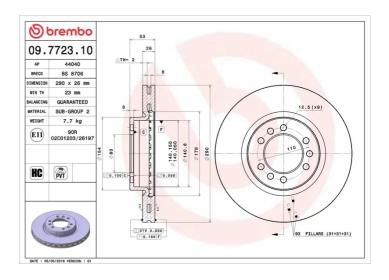

## **BRAKE DISC 09.7723.10**

## **Technical specifications**

| EAN code<br><b>8020584772317</b>     | Axle<br>Front        | Diameter Ø  290 mm   |
|--------------------------------------|----------------------|----------------------|
| Thickness (TH) 26 mm                 | Height (A) 53 mm     | Number of holes (C)  |
| Brake disc type<br><b>Ventilated</b> | Centering (B) 140 mm | Min. thickness 23 mm |