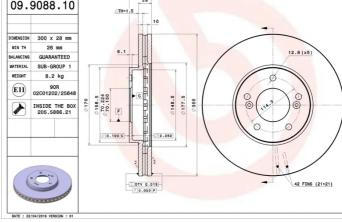

#### **Technical specifications**

| EAN code             | Axle          | Diameter Ø          |
|----------------------|---------------|---------------------|
| <b>8020584222317</b> | Front         | <b>300</b> mm       |
| Thickness (TH)       | Height (A)    | Number of holes (C) |
| <b>28</b> mm         | <b>47</b> mm  | <b>5</b>            |
| Brake disc type      | Centering (B) | Min. thickness      |
| <b>Ventilated</b>    | <b>70</b> mm  | <b>26</b> mm        |