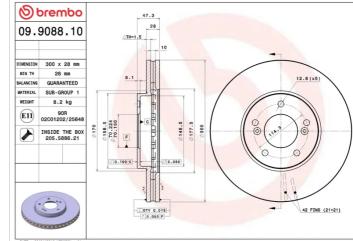

#### **Technical specifications**

| EAN code             | Axle          | Diameter Ø          |
|----------------------|---------------|---------------------|
| <b>8020584222317</b> | Front         | <b>300</b> mm       |
| Thickness (TH)       | Height (A)    | Number of holes (C) |
| <b>28</b> mm         | <b>47</b> mm  | <b>5</b>            |
| Brake disc type      | Centering (B) | Min. thickness      |
| <b>Ventilated</b>    | <b>70</b> mm  | <b>26</b> mm        |