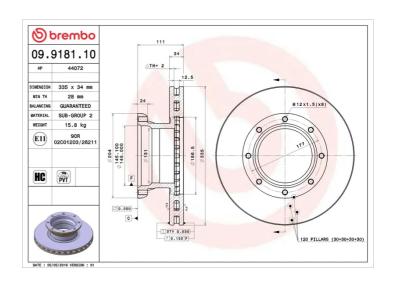

## **Technical specifications**

| 8020584918111   | Rear          | <b>335</b> mm       |
|-----------------|---------------|---------------------|
| Thickness (TH)  | Height (A)    | Number of holes (C) |
| <b>34</b> mm    | 111 mm        | 8                   |
|                 |               |                     |
| Brake disc type | Centering (B) | Min. thickness      |