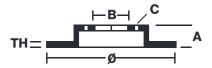

## **Technical specifications**

| 8020584918111   | Rear          | <b>335</b> mm       |
|-----------------|---------------|---------------------|
| Thickness (TH)  | Height (A)    | Number of holes (C) |
| <b>34</b> mm    | 111 mm        | 8                   |
|                 |               |                     |
| Brake disc type | Centering (B) | Min. thickness      |