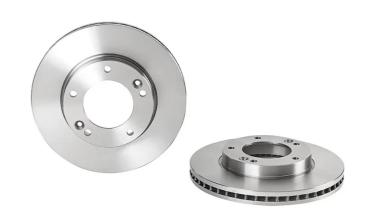

## **BRAKE DISC 09.B613.10**

## The 09.B613.10 brake disc is synonymous with reliability

The Brembo brake disc is fully interchangeable with an Original Equipment brake disc. The control of the entire production cycle allows Brembo to offer brake discs with outstanding performance levels, reliability, durability and comfort in all conditions of use. All Brembo brake discs are accompanied by the ECE-R90 homologation.