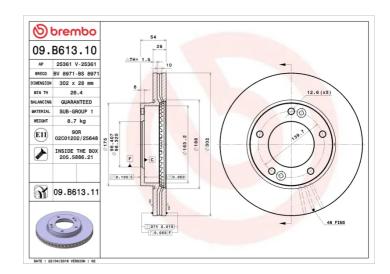

## **Technical specifications**

| EAN code<br><b>8020584213650</b>     | Axle<br><b>Front</b>       | Diameter Ø  302 mm            |
|--------------------------------------|----------------------------|-------------------------------|
| Thickness (TH) 28 mm                 | Height (A) <b>54</b> mm    | Number of holes (C) <b>5</b>  |
| Brake disc type<br><b>Ventilated</b> | Centering (B) <b>96</b> mm | Min. thickness <b>26,4</b> mm |

Tightening torque

110 Nm