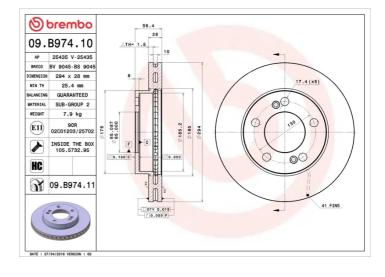

### **Technical specifications**

| EAN code             | Axle          |
|----------------------|---------------|
| <b>8020584218730</b> | Front         |
| Thickness (TH)       | Height (A)    |
| <b>28</b> mm         | <b>56</b> mm  |
| Brake disc type      | Centering (B) |
| <b>Ventilated</b>    | <b>85</b> mm  |

| Diameter Ø<br><b>294</b> mm     |
|---------------------------------|
| Number of holes (C)<br><b>5</b> |
| Min thicknoss                   |

Min. thickness **25,4** mm