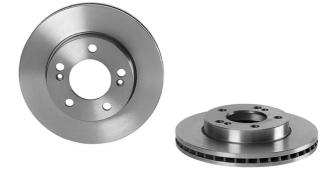

## BRAKE DISC 09.B974.10

The 09.B974.10 brake disc is synonymous with reliability

The Brembo brake disc is fully interchangeable with an Original Equipment brake disc. The control of the entire production cycle allows Brembo to offer brake discs with outstanding performance levels, reliability, durability and comfort in all conditions of use. All Brembo brake discs are accompanied by the ECE-R90 homologation.

- OE-equivalent
- Brembo quality
- ECE-R90 certificate
- Safety
- High carbon
- Fastening screws