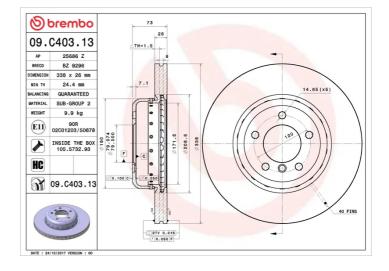

## BRAKE DISC COMPOSITE 09.C403.13

Composite brake disc 09.C403.13 belongs to Brembo Premium Line

The Composite brake disc is dedicated to the highestperformance BMW applications and is perfectly interchangeable with the original disc. It has an aluminium hat connected to the special cast iron braking surface by steel pins. This solution makes the disc lighter for improved handling of the car.

## **Technical specifications**

| EAN code             | Axle          | Diameter Ø          |
|----------------------|---------------|---------------------|
| <b>8020584226384</b> | Front         | <b>338</b> mm       |
| Thickness (TH)       | Height (A)    | Number of holes (C) |
| <b>26</b> mm         | <b>73</b> mm  | <b>5</b>            |
| Brake disc type      | Centering (B) | Min.thickness       |
| <b>Ventilated</b>    | <b>79</b> mm  | <b>24,4</b> mm      |