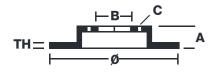

## **Technical specifications**

| EAN code             | Axle          | Diameter Ø          |
|----------------------|---------------|---------------------|
| <b>8020584226384</b> | Front         | <b>338</b> mm       |
| Thickness (TH)       | Height (A)    | Number of holes (C) |
| <b>26</b> mm         | <b>73</b> mm  | <b>5</b>            |
| Brake disc type      | Centering (B) | Min.thickness       |
| <b>Ventilated</b>    | <b>79</b> mm  | <b>24,4</b> mm      |