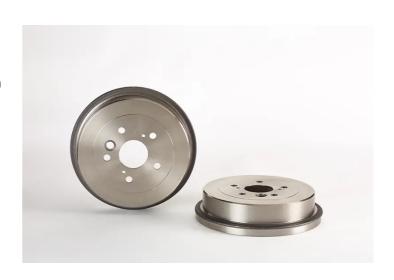

## **DRUM** 14.7713.10

## The 14.7713.10 drum is synonymous with reliability

Brembo has developed several design solutions for drum brakes which combine multiple materials to reduce the overall weight. The most popular range of lamellar graphite cast iron drums is supplemented by cast iron drums with a steel sprocket flange and aluminium drums, whereby only the inner part of the drum on which the shoes operate are made of lamellar cast iron, namely the brake band. Additionally drums with built-in bearing kit and hub are added to this range.