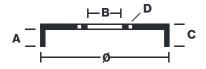

## **Technical specifications**

| EAN code      | Axle         | Diameter        |
|---------------|--------------|-----------------|
| 8020584771310 | Rear         | <b>228</b> mm   |
|               |              |                 |
| Width         | Height       | Number of holes |
| <b>55</b> mm  | 64           | 5               |
|               |              |                 |
| Centering     | Max diameter |                 |

230,6 mm

**COMPATIBLE VEHICLES** 