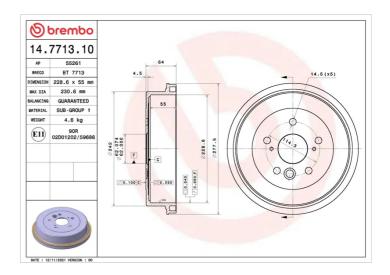

## **DRUM** 14.7713.10

## **Technical specifications**

| EAN code      | Axle         | Diameter        |
|---------------|--------------|-----------------|
| 8020584771310 | Rear         | <b>228</b> mm   |
|               |              |                 |
| Width         | Height       | Number of holes |
| <b>55</b> mm  | 64           | 5               |
|               |              |                 |
| Centering     | Max diameter |                 |

230,6 mm

**COMPATIBLE VEHICLES** 