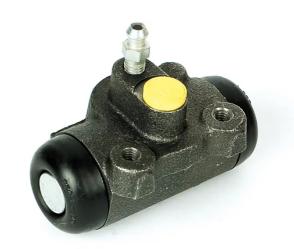

## BRAKE WHEEL CYLINDER A 12 057

## The A 12 057 brake wheel cylinder is synonymous with reliability

Brembo brake wheel cylinders are subjected to checks during the entire production process to guarantee their conformity to the strictest standards. Tightness, durability and burst tests are conducted to guarantee the reliability of the product in the most critical conditions of use.

## **Technical specifications**

| Threading 10 x 1                 | Braking system TRW  | Material<br>Cast Iron |
|----------------------------------|---------------------|-----------------------|
| EAN code<br><b>8432509645727</b> | Axle<br><b>Rear</b> | 22,2 mm               |
| E A A I                          | A . I               | Diameter              |